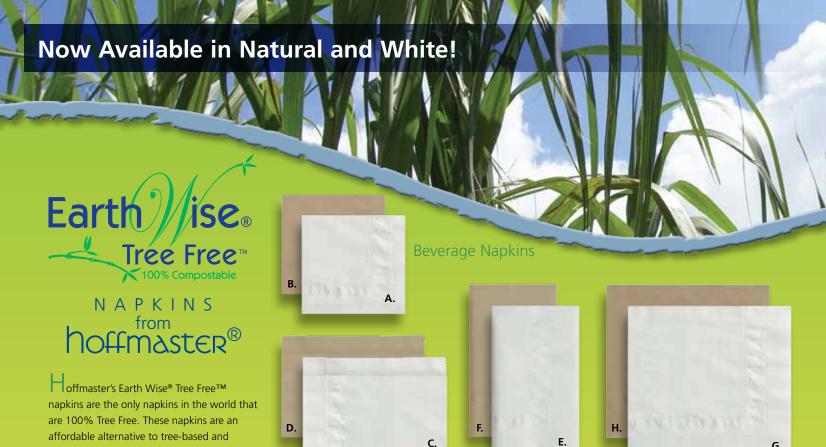

## Earth Wise® Tree Free™ Napkins

|    | Description                                       | Size      | Case Count     | Item No. |
|----|---------------------------------------------------|-----------|----------------|----------|
| A. | Beverage, White, 2 ply                            | 10" x 10" | 3,000 - 12/250 | 760200   |
| В. | Beverage, Natural, 2 ply                          | 10" x 10" | 3,000 - 12/250 | 760201   |
| C. | Dispenser, White, 1 ply, folded 6-1/2" x 4-1/2"   | 12" x 13" | 6,000 - 10/600 | 760260   |
| D. | Dispenser, Natural, 1 ply, folded 6-1/2" x 4-1/2" | 12" x 13" | 6,000 - 10/600 | 760261   |
| E. | Dinner, White, 1/8 fold, 2 ply                    | 15" x 17" | 2,000 - 8/250  | 760240   |
| F. | Dinner, Natural, 1/8 fold, 2 ply                  | 15" x 17" | 2,000 - 8/250  | 760241   |
| E. | Dinner, White, 1/4 fold, 2 ply                    | 17" x 17" | 2,000 - 8/250  | 760220   |
| H. | Dinner, Natural, 1/4 fold, 2 ply                  | 17" x 17" | 2,000 - 8/250  | 760221   |